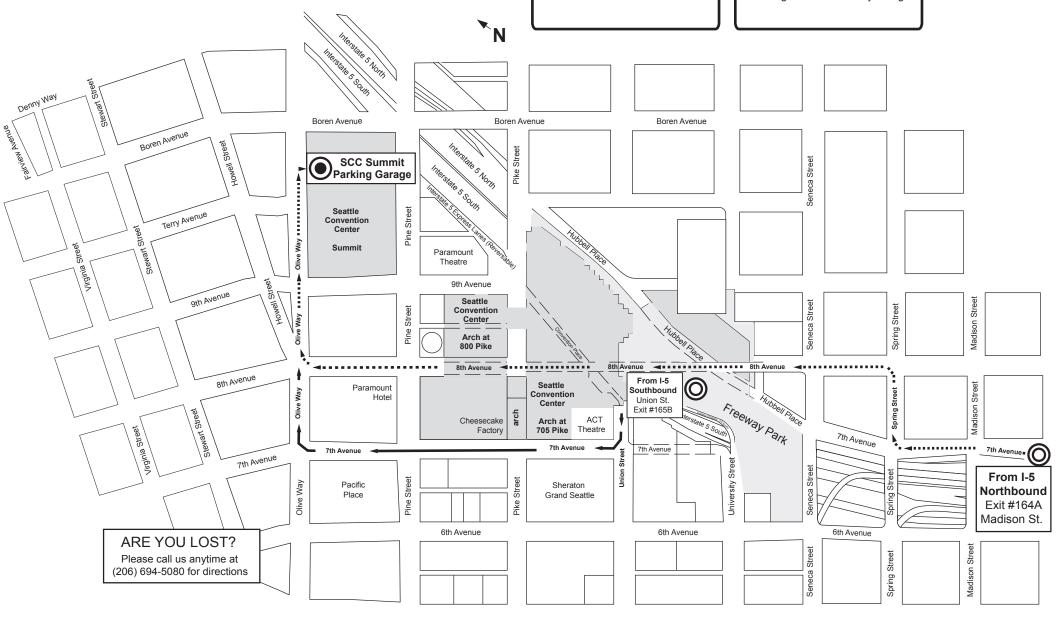

# Directions to Summit Parking Garage 1009 Olive Way

Maximum Vehicle Height 8' 2" on Level 1

Maximum Vehicle Height 6' 6" on Levels 2 and 3

## ○→ FROM I-5 SOUTHBOUND

- · Interstate 5 southbound
- Union Street exit 165B
- Right on 7th Avenue
- · Right on Olive Way
- · Garage entrance is on your right

#### O---► FROM I-5 NORTHBOUND

- Interstate 5 northbound
- · Madison Street exit 164A
- Right on Spring Street
- · Left on 8th Avenue
- Right on Olive Way
- Garage entrance is on your right